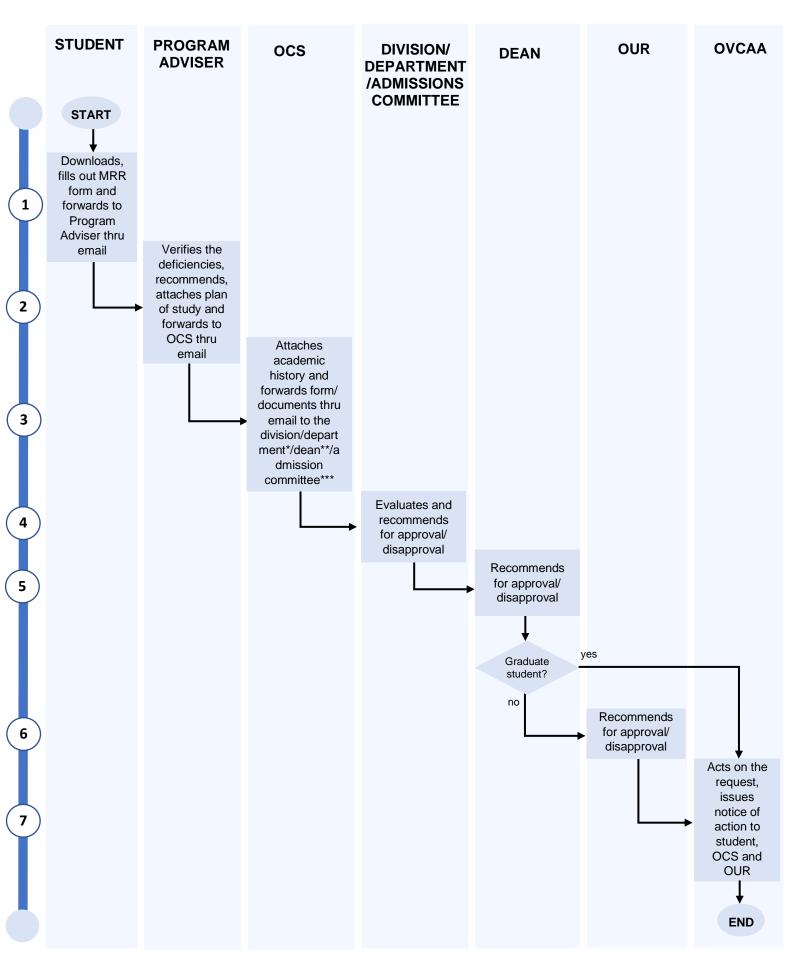

This rule shall not apply to graduate students who are covered by specific rules or to students governed by existing rules regarding a maximum period. Furthermore, account shall be taken of the provision of Article 243 of the Revised University Code which states that members of the faculty, officers, and employees of the University have a privilege of enrolling in the University for not more than 6 units a semester at reduced rates of fees. See Figure 12 for the maximum residency rule request flowchart.